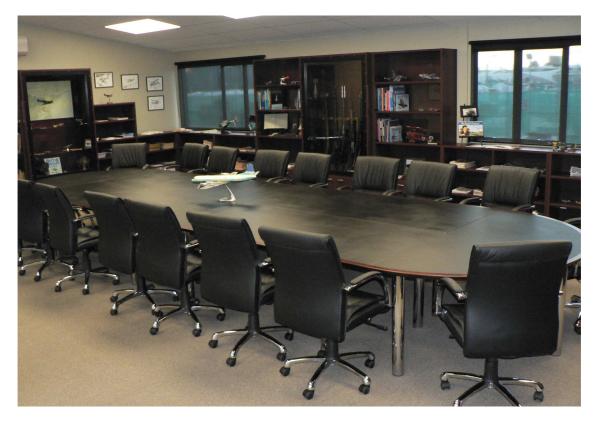

## **ARMOURY ROOM**

This fully air-conditioned 69m<sup>2</sup> boardroom has an extensive display of books and artifacts. Large picture windows look out over the main hanger with fantastic views of the planes - adding to the atmosphere and ambience of the event.

The Armoury Room may be configured to any seating layout required for your event. Companies may host meetings, conferences and presentations. The room is also perfect for private functions and parties.